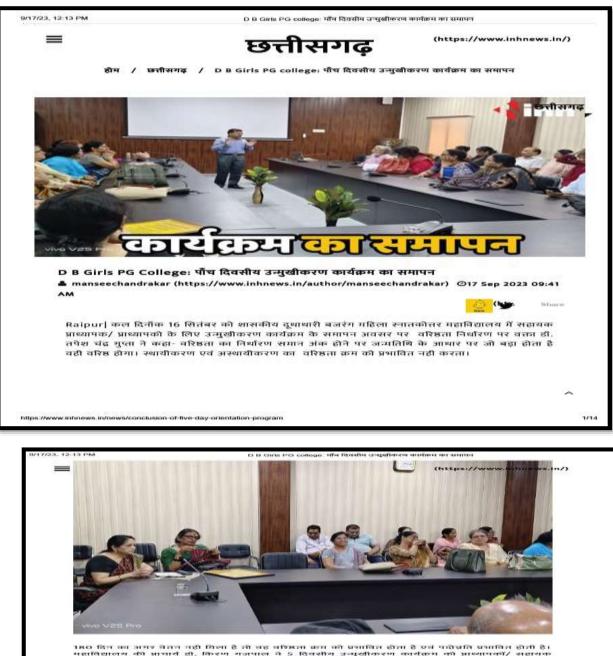

यक एवं सहायक प्राध्यापक के लिए आवश्य-या। आई वयू ए सी प्रभारी डॉ. उषाकिरण वाल ने कहा अवकाश आवश्यकता अनुसार । थाहिए। आभार व्यक्त डॉ. रमा सरोजिनी ने

रायपुर, बुधवार 13 सिलम्बर 2023 2

"शासकीय दूर्धाधारी बजरंग महिला स्नातकोत्तर महाविद्यालय में उन्मुखीकरण कार्यक्रम का समापन, वरिष्ठता निर्धारण पर चर्चा"

9/17/23, 12:14 PM

"शासकीय दूधाधारी बजरंग महिला स्नातकोतर महाविद्यालय में उन्मुखीकरण कार्यक्रम का समापन, वरिष्ठता निर्धारण पर चर्चा"

https://didinews.co.in

रायपुरः शासकीय दूधाधारी बजरंग महिला स्नातकोत्तर महाविद्यालय में सहायक प्राध्यापक/ प्राध्यापको के लिए उन्मुखीकरण कार्यक्रम के समापन अवसर पर वरिष्ठता निर्धारण पर वक्ता डॉ. तपेश चंद्र गुप्ता ने कहा- वरिष्ठता का निर्धारण समान अंक होने पर जन्मतिथि के आधार पर जो बड़ा होता है वही वरिष्ठ होगा। स्थायीकरण एवं अस्थायीकरण का वरिष्ठता क्रम को प्रभावित नहीं करता। 180 दिन का अगर वेतन नहीं मिला है तो वह वरिष्ठता क्रम को प्रभावित होता है एवं पदोन्नति प्रभावित होती है।

महाविद्यालय की प्राचार्य डॉ. किरण गजपाल ने 5 दिवसीय उन्मुखीकरण कार्यक्रम को प्राध्यापकों/ सहायक प्राध्यापकों के लिए उपयोगी बताया एवं सम्पूर्ण जानकारी को आवश्यक बताया। मुख्यवक्ता को डॉ. जे. एन. वर्मा, डॉ. मनीषा महापात्र,डॉ. उषाकिरण अग्रवाल द्वारा स्मृति चिन्ह देकर सम्मानित किया। कार्यक्रम प्रभारी डॉ. मनीषा महापात्र ने कार्यक्रम का संचालन व नीतू हरमुख ने आभार व्यक्त किया।इस अवसर पर सहायक प्राध्यापक एवं प्राध्यापक उपस्थित रहे।