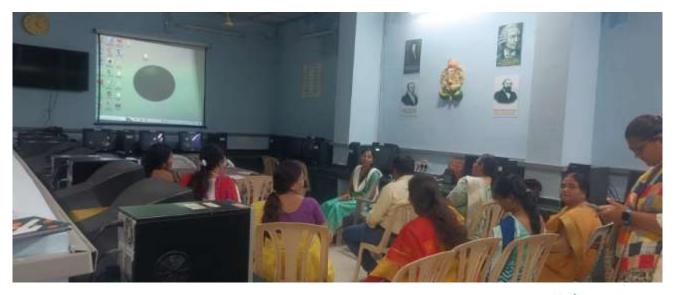

**Objective of the event: Computer Training Program for Teaching Faculty.** 

Number of participants: 32

Outcome of the event (at least 250 words): Department organized a computer training program for college staff for 15 days. It helps to enhance the Computer skills, which are a basic requirement for work today. Training provides helps to staff to build job skills, which they can use in their work area.

Event photographs (Paste 2-3 photographs here):

Signature of Coordinator

**Signature of Principal** 

GOVT. DUDHAHARI BAJRAN GIRLS' PG (AUTONOMOUS) COLLEGE RAIPUR, C.G. affiliated to Pt. Ravishankar Shukla University, Raipur (C.G.) Tel. 0771-2229248, email-**dbgirls@yahoo.co.in**, **dbgirlspgraipur@gmail.com** website - <u>www.dbgirls.org</u>