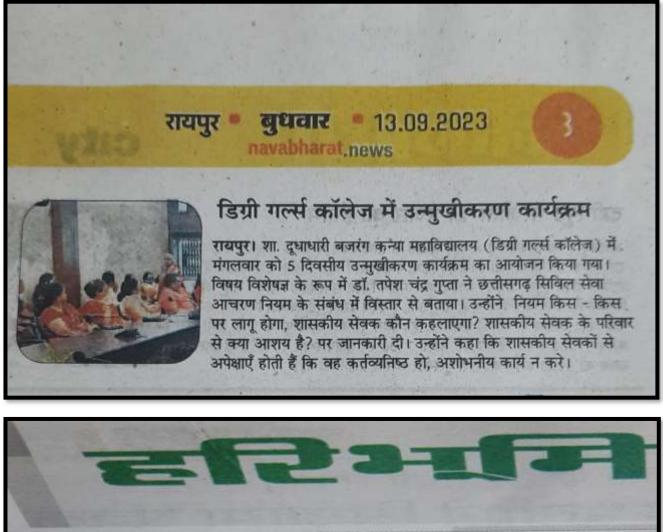

# Day 2

Information about holiday rules was given in the second day orientation program at Government Dudhadhari Bajrang Mahila Mahavidyalaya, Raipur on Wednesday. Chief speaker Dr. Tapesh Chandra Gupta said- "Leave is not a right but a convenience." Leave rule is applicable from 1 October 2010: This rule is applicable to regular/temporary officers and employees of the state. The right to leave (on arrival, return/before and after transfer) also applies to the service of appointment against transfer. The right to leave cannot be claimed. It depends on the sanctioning authority to grant leave. Leave is not valid for more than three years/during the period of absence. It will be considered as resignation letter.

There is a prescribed format for medical leave. During the period of attending orientation and refresher course, 45 days of duty leave is available. The meeting of the study board comes under the category of special holiday. If an officer applies and moves from one service to another, his leave gets added to that service. Rest leave is available for 10 days. Leave of more than 180 days cannot be granted at a time. There will be eligibility for continuous salary allowance during the leave period. Half pay leave is approved for both personal and medical reasons. In this way, short leave, half pay leave, extraordinary leave, leave for trainee, maternity leave, paternity, adoption, child rearing, family planning etc. Leave is provided to government employees and officers. Patron and Chair IQAC Dr. Kiran Gajpal, Principal said – Officers should be aware of Civil Service Conduct Rules. Program coordinator Dr. Maneesha Mahapatra welcomed the chief speaker and said that a long discussion on leave was necessary for professors and assistant professors. IQAC in-charge Dr. Ushakiran Agarwal said that leave should be taken only as per requirement. Dr. Rama Sarojini expressed gratitude.