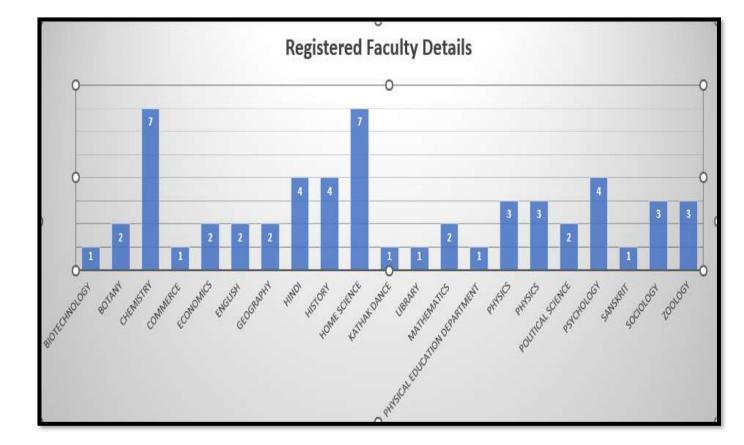

यापको के लिए उन्मुखीकरण कार्यक्रम के समापन अवसर पर वरिष्ठता निर्धारण पर वक्ता डॉ. तपेश चंद्र गुप्ता ने कहा- वरिष्ठता का निर्धारण समान अंक होने पर जन्मतिथि के आधार पर जो बड़ा होता है वही वरिष्ठ होगा। स्थायीकरण एवं अस्थायीकरण का वरिष्ठता क्रम को प्रभावित नही करता। 180 दिन का अगर वेतन नही मिला है तो वह वरिष्ठता क्रम को प्रभावित होता है एवं पदोन्नति प्रभावित होती है।

महाविद्यालय की प्राचार्य डॉ. किरण गजपाल ने 5 दिवसीय उन्मुखीकरण कार्यक्रम को प्राध्यापकों/ सहायक प्राध्यापकों के लिए उपयोगी बताया एवं सम्पूर्ण जानकारी को आवश्यक बताया। मुख्यवक्ता को डॉ. जे. एन. वर्मा, डॉ. मनीषा महापात्र,डॉ. उषाकिरण अग्रवाल द्वारा स्मृति चिन्ह देकर सम्मानित किया। कार्यक्रम प्रभारी डॉ. मनीषा महापात्र ने कार्यक्रम का संचालन व नीतू हरमुख ने आभार व्यक्त किया।इस अवसर पर सहायक प्राध्यापक एवं प्राध्यापक उपस्थित रहे।







# Attendance:

| Varia in | L                            | 1                   |               | ndance Sheet |            | 14-09-2023 | 15-09-2023  | 16-09-202   |
|----------|------------------------------|---------------------|---------------|--------------|------------|------------|-------------|-------------|
| S.No.    | Name                         | Designation         | Department    | 12-09-2023   | 13-09-2023 | 14-09-2023 | 15-05-2025  | and a       |
| 1        | Dr. Prakash Kaur Saluja      | Assistant Professor | Botany        | ONDL         | A 19.27    | Fran       | A           | 9           |
| 2        | Dr.Beulah Madhurima Lall     | Assistant professor | Botany        | - Seel       | Ser        | SETABIL    | - Che       | a ne        |
| 3        | Vinita Sahu