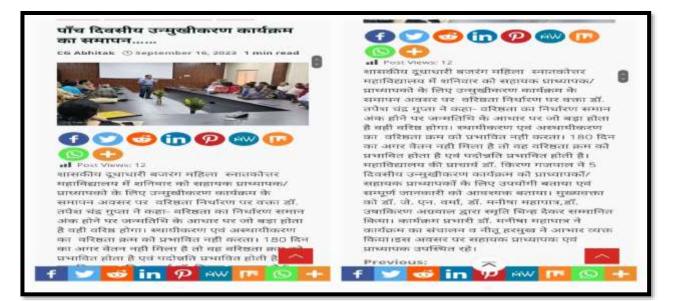

पाँच दिवसीय उन्मुखीकरण कार्यक्रम का समापन/शासकीय दूधाधारी बजरंग महिला स्नातकोत्तर महाविद्यालय का आयोजन,,,

③ September 16, 2023 / news24carate.com / ♀0

आज दिनॉक 16 सितंबर को शासकीय दूधाधारी बजरंग महिला स्नातकोत्तर महाविद्यालय में सहायक प्राध्यापक/ प्राध्यापको के लिए उन्मुखीकरण कार्यक्रम के समापन अवसर पर वरिष्ठता निर्धारण पर वक्ता डॉ. तपेश चंद्र गुप्ता ने कहा- वरिष्ठता का निर्धारण समान अंक होने पर जन्मतिथि के आधार पर जो बड़ा होता है वही वरिष्ठ होगा। स्थायीकरण एवं अस्थायीकरण का वरिष्ठता क्रम को प्रभावित नही करता। 180 दिन का अगर वेतन नही मिला है तो वह वरिष्ठता क्रम को प्रभावित होता है एवं पदोन्नति प्रभावित होती है। महाविद्यालय की प्राचार्य डॉ. किरण गजपाल ने 5 दिवसीय उन्मुखीकरण कार्यक्रम को प्राध्यापकों/ सहायक