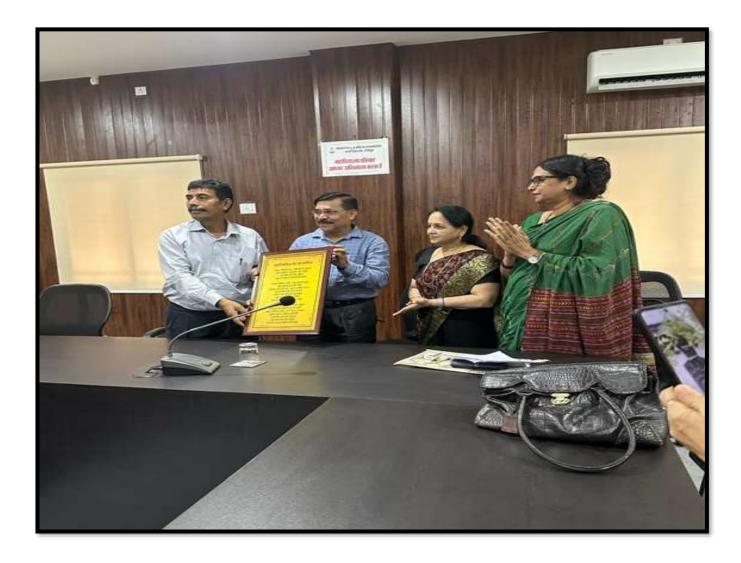

# Day 5

At the concluding day of 5 days orientation program for Assistant Professors/Professors at Government Dudhadhari Bajrang Mahila Post Graduate College Raipur, resource person Dr. Tapesh Chandra Gupta said - If seniority is determined on the basis of equal marks, the one who is older on the basis of date of birth will be senior. Permanence or non-permanence of the appointment does not affect the seniority order. If salary for 180 days is not received then the seniority order and promotion is affected. College Principal Dr. Kiran Gajpal explains that this 5-day orientation program is useful for professors/assistant professors and considered that complete information regarding service rules is necessary. The chief speaker Dr. Tapesh Chandra Gupta was honored with a memento by Dr. J. N. Verma, Dr. Maneesha Mahapatra, and Dr. by Ushakiran Aggarwal. Program in-charge Dr. Maneesha Mahapatra conducted the program and Dr. Neetu Harmukh expressed gratitude. All the regular teaching faculty members of the college were present on this event.

महाविद्यालय की प्राचार्य डॉ. किरण गजपाल ने 5 दिवसीय उन्मुखीकरण कार्यक्रम को प्राध्यापकों/ सहायक प्राध्यापकों के लिए उपयोगी बताया एवं सम्पूर्ण जानकारी को आवश्यक बताया। मुख्यवक्ता को डॉ. जे. एन. वर्मा, डॉ. मनीषा महापात्र,डॉ. उषाकिरण अग्रवाल द्वारा स्मृति चिन्ह देकर सम्मानित किया। कार्यक्रम प्रभारी डॉ. मनीषा महापात्र ने कार्यक्रम का संचालन व नीतू हरमुख ने आभार व्यक्त किया।इस अवसर पर सहायक प्राध्यापक एवं प्राध्यापक उपस्थित रहे।