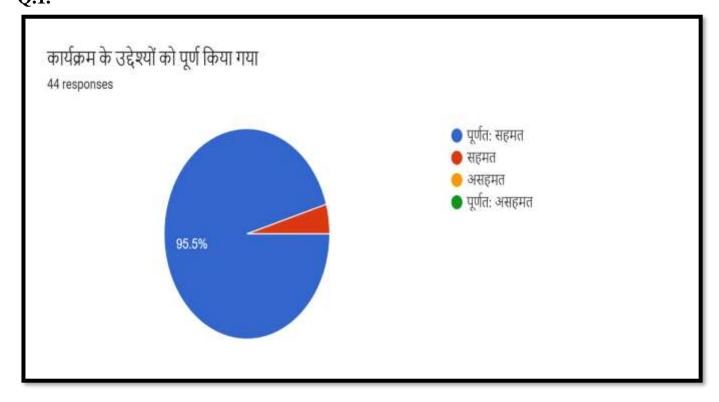

# Feedback: Link <u>https://forms.gle/xErm1yhqXtsMjLEM7</u> 44 responses record here is the analysis: Q.1.