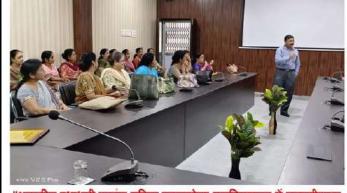

# Day 1

With formal welcome of the resource person Dr. Tapesh Chandra Gupta professor of commerce from government J. Yoganandam Chhattisgarh College, the 5 days orientation program for professors and assistant professors started on 12 September 2023 at conference hall of Rusa Bhawan (block-D) at the college.

Welcome address was given by the program in charge Dr. Maneesha Mahapatra, professor of sociology. Topic of the orientation program was introduced by Dr. Ushakiran Agrawal IQAC coordinator. The topic of this day was about civil service rules 1965 which was adopted by the Chhattisgarh state in the year 2000. The expert spoke about the fundamentals of civil services by clearly defining the civil servant by the nature of its appointment. The code of conducts mentioned for the well-functioning of administration and the responsibilities of being a civil servant. The protocol and hierarchy in civil services rules was also elaborated by the expert. Followed by the queries the session was ended with a thanks giving note by Dr. Gautami Bhatpahari.

# Day 5

At the concluding day of 5 days orientation program for Assistant Professors/Professors at Government Dudhadhari Bajrang Mahila Post Graduate College Raipur, resource person Dr. Tapesh Chandra Gupta said - If seniority is determined on the basis of equal marks, the one who is older on the basis of date of birth will be senior. Permanence or non-permanence of the appointment does not affect the seniority order. If salary for 180 days is not received then the seniority order and promotion is affected. College Principal Dr. Kiran Gajpal explains that this 5-day orientation program is useful for professors/assistant professors and considered that complete information regarding service rules is necessary. The chief speaker Dr. Tapesh Chandra Gupta was honored with a memento by Dr. J. N. Verma, Dr. Maneesha Mahapatra, and Dr. by Ushakiran Aggarwal. Program in-charge Dr. Maneesha Mahapatra conducted the program and Dr. Neetu Harmukh expressed gratitude. All the regular teaching faculty members of the college were present on this event.