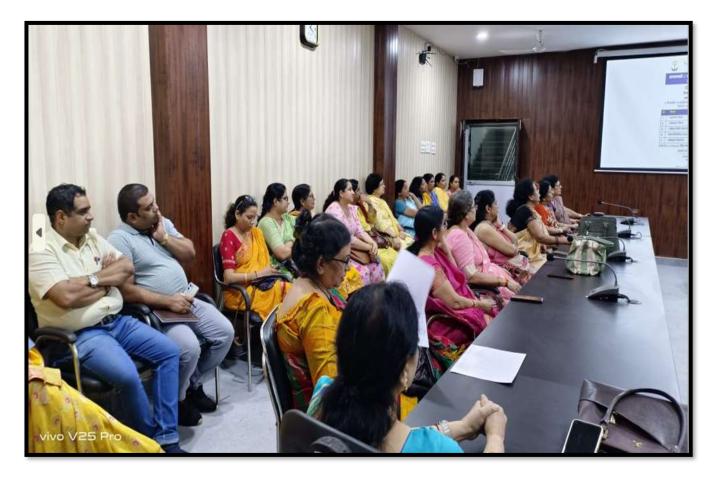

# Day 1

With formal welcome of the resource person Dr. Tapesh Chandra Gupta professor of commerce from government J. Yoganandam Chhattisgarh College, the 5 days orientation program for professors and assistant professors started on 12 September 2023 at conference hall of Rusa Bhawan (block-D) at the college.

Welcome address was given by the program in charge Dr. Maneesha Mahapatra, professor of sociology. Topic of the orientation program was introduced by Dr. Ushakiran Agrawal IQAC coordinator. The topic of this day was about civil service rules 1965 which was adopted by the Chhattisgarh state in the year 2000. The expert spoke about the fundamentals of civil services by clearly defining the civil servant by the nature of its appointment. The code of conducts mentioned for the well-functioning of administration and the responsibilities of being a civil servant. The protocol and hierarchy in civil services rules was also elaborated by the expert. Followed by the queries the session was ended with a thanks giving note by Dr. Gautami Bhatpahari.