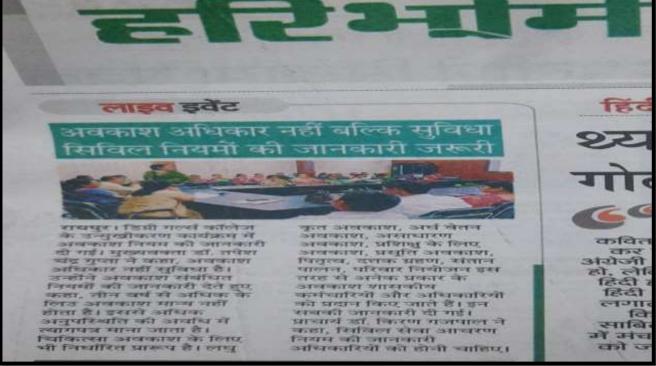

9/17/23, 12:14 PM

"शासकीय दूधाधारी बजरंग महिला स्नातकोतर महाविद्यालय में उन्मुखीकरण कार्यक्रम का समापन, वरिष्ठता निर्धारण पर चर्चा"

https://didinews.co.in

रायपुरः शासकीय दूधाधारी बजरंग महिला स्नातकोत्तर महाविद्यालय में सहायक प्राध्यापक/ प्राध्यापको के लिए उन्मुखीकरण कार्यक्रम के समापन अवसर पर वरिष्ठता निर्धारण पर वक्ता डॉ. तपेश चंद्र गुप्ता ने कहा- वरिष्ठता का निर्धारण समान अंक होने पर जन्मतिथि के आधार पर जो बड़ा होता है वही वरिष्ठ होगा। स्थायीकरण एवं अस्थायीकरण का वरिष्ठता क्रम को प्रभावित नहीं करता। 180 दिन का अगर वेतन नहीं मिला है तो वह वरिष्ठता क्रम को प्रभावित होता है एवं पदोन्नति प्रभावित होती है।

महाविद्यालय की प्राचार्य डॉ. किरण गजपाल ने 5 दिवसीय उन्मुखीकरण कार्यक्रम को प्राध्यापकों/ सहायक प्राध्यापकों के लिए उपयोगी बताया एवं सम्पूर्ण जानकारी को आवश्यक बताया। मुख्यवक्ता को डॉ. जे. एन. वर्मा, डॉ. मनीषा महापात्र,डॉ. उषाकिरण अग्रवाल द्वारा स्मृति चिन्ह देकर सम्मानित किया। कार्यक्रम प्रभारी डॉ. मनीषा महापात्र ने कार्यक्रम का संचालन व नीतू हरमुख ने आभार व्यक्त किया।इस अवसर पर सहायक प्राध्यापक एवं प्राध्यापक उपस्थित रहे।