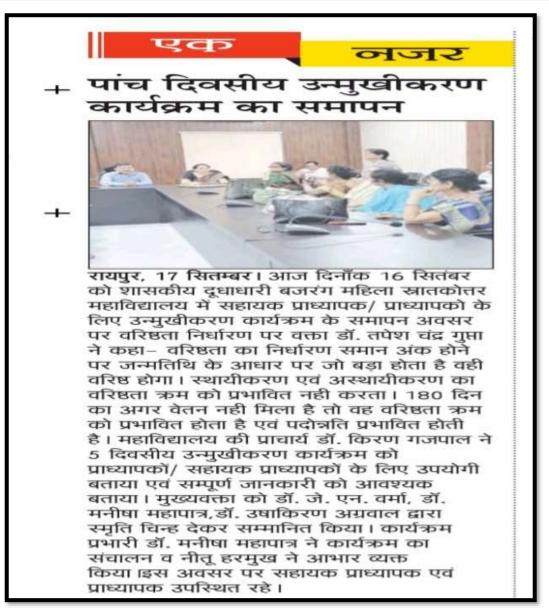

यक एवं सहायक प्राध्यापक के लिए आवश्य-या। आई वयू ए सी प्रभारी डॉ. उषाकिरण वाल ने कहा अवकाश आवश्यकता अनुसार । थाहिए। आभार व्यक्त डॉ. रमा सरोजिनी ने

रायपुर, बुधवार 13 सिलम्बर 2023 2

"शासकीय दूर्धाधारी बजरंग महिला स्नातकोत्तर महाविद्यालय में उन्मुखीकरण कार्यक्रम का समापन, वरिष्ठता निर्धारण पर चर्चा"

9/17/23, 12:14 PM

"शासकीय दूधाधारी बजरंग महिला स्नातकोतर महाविद्यालय में उन्मुखीकरण कार्यक्रम का समापन, वरिष्ठता निर्धारण पर चर्चा"

https://didinews.co.in

रायपुरः शासकीय दूधाधारी बजरंग महिला स्नातकोत्तर महाविद्यालय में सहायक प्राध्यापक/ प्राध्यापको के लिए उन्मुखीकरण कार्यक्रम के समापन अवसर पर वरिष्ठता निर्धारण पर वक्ता डॉ. तपेश चंद्र गुप्ता ने कहा- वरिष्ठता का निर्धारण समान अंक होने पर जन्मतिथि के आधार पर जो बड़ा होता है वही वरिष्ठ होगा। स्थायीकरण एवं अस्थायीकरण का वरिष्ठता क्रम को प्रभावित नहीं करता। 180 दिन का अगर वेतन नहीं मिला है तो वह वरिष्ठता क्रम को प्रभावित होता है एवं पदोन्नति प्रभावित होती है।

महाविद्यालय की प्राचार्य डॉ. किरण गजपाल ने 5 दिवसीय उन्मुखीकरण कार्यक्रम को प्राध्यापकों/ सहायक प्राध्यापकों के लिए उपयोगी बताया एवं सम्पूर्ण जानकारी को आवश्यक बताया। मुख्यवक्ता को डॉ. जे. एन. वर्मा, डॉ. मनीषा महापात्र,डॉ. उषाकिरण अग्रवाल द्वारा स्मृति चिन्ह देकर सम्मानित किया। कार्यक्रम प्रभारी डॉ. मनीषा महापात्र ने कार्यक्रम का संचालन व नीतू हरमुख ने आभार व्यक्त किया।इस अवसर पर सहायक प्राध्यापक एवं प्राध्यापक उपस्थित रहे।